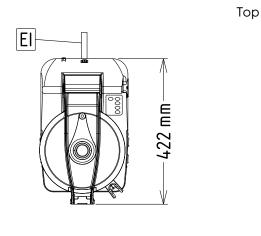

Capacity: 7 litres

**Key Information:** 

External dimensions, Width: 256 mm External dimensions, Depth: 422 mm External dimensions, Height: 522 mm Shipping weight: 24 kg IP23 Waterproof index: