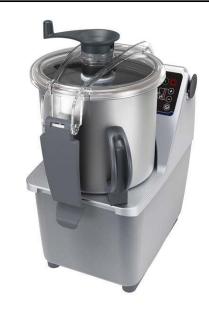

# Food Processor Cutter Mixer 7 LT - Variable Speed (CB certification)

| ITEM #  |  |  |
|---------|--|--|
| MODEL # |  |  |
| NAME #  |  |  |
| SIS #   |  |  |
| AIA #   |  |  |

600514 (K70YVVI)

Cutter Mixer 7 It bowl capacity, variable speed 300 to 3700 rpm. Supplied with micro toothed blade rotor and stainless steel bowl (CB certification) -Schuko plug

### Item No.

2 in 1 machine: table-mounted cutter and emulsifier thanks to the ergonomic and easily dismountable scraper, in heavy duty composite material, for liquidising, mixing and mincing in a matter of seconds. Stainless steel 7 litre bowl with high chimney to increase the real capacity of the bowl. Unique bowl design for mixing both large or small quantities. Transparent lid to check consistency of food and to eventually add ingredients without having to open the lid. Hinged cover, when lifted, remains open to permit a fast and easy check of preparation. Micro toothed blades in 420 AISI stainless steel. All parts are easily dismantled and dishwasher safe. Multiple safety devices ensure the machine will only operate when the cover is properly closed and all parts are correctly positioned. Flat and waterproof control panel with on/ off button, pulse function and variable speed (from 300 to 3700 rpm).

#### **Main Features**

- Table-mounted robust cutter and emulsifier allows fast liquidizing, mixing, chopping, mincing, and pastry-making.
- Easy to clean and waterproof control panel with flat on/off button and pulse function.
- Microswitch and safety devices on handle, lid and howl
- Emulsifier function (scraper) included as standard.
- Lid with central opening to add ingredients in midcycle.
- All parts in contact with food are removable without the use of tools, completely dismountable and dishwasher safe.
- Pulse function for coarse chopping.
- Base fixed cover for a better handling.
- Productivity suitable for 50-150 meals per service

#### Construction

- Variable speed from 300 to 3700 rpm.
- Stainless steel 7 liter bowl has a high chimney to ensure high productivity also when processing liquids.
- Micro-toothed blades in 420 AISI stainless steel and ergonomic scraper in resistant composite material to ensure consistent mixing.
- Transparent lid incorporates a magnetic contact safety system.
- Improved ventilation system to manage smoothly heavy duty use.
- Reinforced feet to withstand the repeated handling of the unit.
- Main on/off switch for added safety.
- Main switch ON/OFF on the back of the appliance.