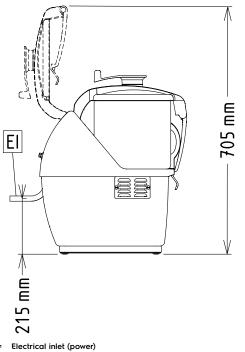

Capacity: 7 litres

**Key Information:** 

External dimensions, Width: 256 mm External dimensions, Depth: 422 mm External dimensions, Height: 522 mm Shipping weight: 24 kg IP23 Waterproof index: