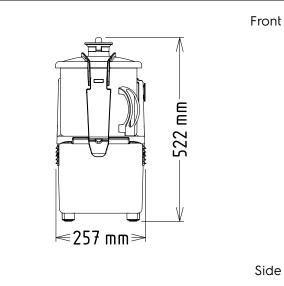

Capacity: 7 litres

**Key Information:** 

External dimensions, Width: 256 mm External dimensions, Depth: 422 mm External dimensions, Height: 522 mm Shipping weight: 24 kg IP23 Waterproof index: